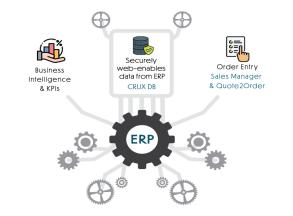

## What Does Sales Manager Solve For Fourth Shift Customers?

1. Modern Single Interface for:

Quoting, Order Entry, Customers, Pricing, Documents, and Workflow

- 2. Real-time & fully integrated with Fourth Shift
- 3. Proven technology and supported software
- 4. Fixed annual costs. No Surprises
- 5. Always Fast Always Accessible
- 6. Well-Designed built and used by customer service groups for over 17 years.
- 7. eCommerce Capable

- 8. Easy to Manage
  - Built by Xtern/ICG with the goals of speed and low maintenance
  - 100% increase in order entry efficiency
  - All datasets are maintained within Fourth Shift to ensure data accuracy

#### 9. Supported Integrations

- Custom Products Support
- Integrated with Options Assistant
- Sales Tax (Vertex/Avatax
- Credit Card Functionality

#### **10. Additional Features**

- Business Logic Layer allows
  customization and tailoring
- Customizable User Interface