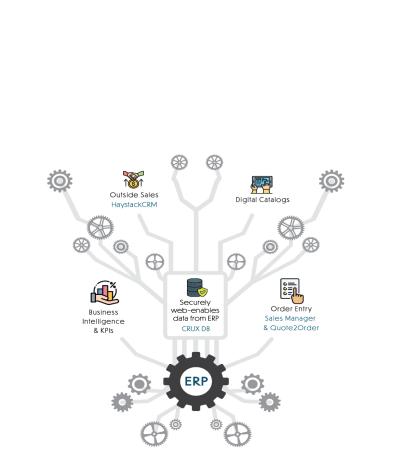

## What Does Sales Manager Solve For Fourth Shift Customers?

1. Modern Single Interface for:

Quoting, Order Entry, Customers, Pricing, Documents, and Workflow

- 2. Real-time & fully integrated with Fourth Shift
- 3. Proven technology and supported software
- 4. Fixed annual costs. No Surprises
- 5. Always Fast Always Accessible
- 6. Well-Designed built and used by customer service groups for over 17 years.
- 7. eCommerce Capable

- 8. Easy to Manage
  - Built by Xtern/ICG with the goals of speed and low maintenance
  - 100% increase in order entry efficiency
  - All datasets are maintained within Fourth Shift to ensure data accuracy

#### 9. Supported Integrations

- Custom Products Support
- Integrated with Options Assistant
- Sales Tax (Vertex/Avatax
- Credit Card Functionality

#### **10. Additional Features**

- Business Logic Layer allows
  customization and tailoring
- Customizable User Interface

#### **11**. Completely Customizable to your Processes

- The UI can be customized to support your businesses' specific processes.
- Visual Cues and Color Coding Throughout
- Integrate with 3<sup>rd</sup> Party Applications Freight CRM etc..