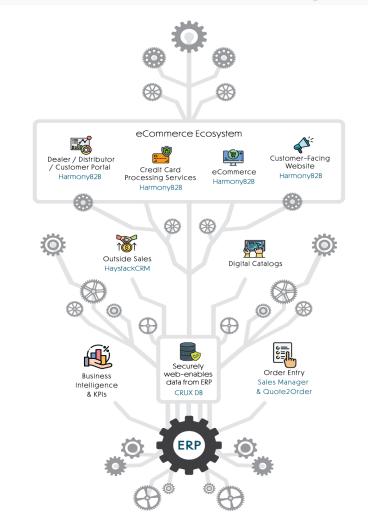

## What Does Sales Manager Solve For Fourth Shift Customers?

1. Modern Single Interface for:

Quoting, Order Entry, Customers, Pricing, Documents, and Workflow

- 2. Real-time & fully integrated with Fourth Shift
- 3. Proven technology and supported software
- 4. Fixed annual costs. No Surprises
- 5. Always Fast Always Accessible
- 6. Well-Designed built and used by customer service groups for over 17 years.
- 7. eCommerce Capable

- 8. Easy to Manage
  - Built by Xtern/ICG with the goals of speed and low maintenance
  - 100% increase in order entry efficiency
  - All datasets are maintained within Fourth Shift to ensure data accuracy

#### 9. Supported Integrations

- Custom Products Support
- Integrated with Options Assistant
- Sales Tax (Vertex/Avatax
- Credit Card Functionality

#### **10. Additional Features**

- Business Logic Layer allows
  customization and tailoring
- Customizable User Interface

#### **11**. Completely Customizable to your Processes

- The UI can be customized to support your businesses' specific processes.
- Visual Cues and Color Coding Throughout
- Integrate with 3<sup>rd</sup> Party Applications Freight CRM etc..